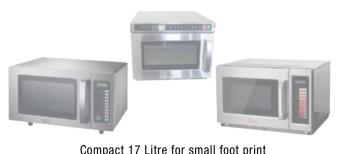

# **PERFECT SIZES**

Compact 17 Litre for small foot print to High Capacity 34 Litre Cavity sizes