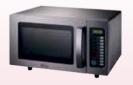

## **Commercial Microwave Oven**

## 1800 Watt Microwave

#### **KEY FEATURES**

- Affordable professional solution for the kitchen
- Compact high powered heavy duty oven
- Easy to clean interior with removable ceiling plate
- Easy to use and programme
- Self diagnostic
- Clean air filter reminder
- Cycle counter records the number of operations
- Key Beep tone options
- Interior Oven Light
- Pull open door with wide easy view window
- Two ovens can be securely stacked one on top of another stacking kit available
- Even energy distribution, top & bottom magnetron
- Motor driven double rotating antenna
- Accommodates 1/2 Gastronorm