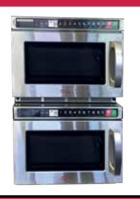

#### COMMERCIAL MICROWAVE OVENS

### **POWER**

1000 watt



1800 watt

From 1000 watts up to the most powerful 1800 watt microwave in the market

## **EVEN HEAT DISTRIBUTION**



# **PERFECT SIZES**



Compact 17 Litre for small foot print to High Capacity 34 Litre Cavity sizes

## **EASY TO CLEAN**

High quality Stainless Steel body and internal cavity make the Valera Microwave range easy to hygiene clean, wipe and very durable.

## **STACKABLE**

1800 Watt Microwaves can be stacked for space saving



# **EASY TO PROGRAM**



Choose the best, specify Valera

## **Commercial Microwave Oven**





## 1800 Watt Microwave





#### **KEY FEATURES**

- Affordable professional solution for the kitchen
- Compact high powered heavy duty oven
- Easy to clean interior with removable ceiling plate
- Easy to use and programme
- Self diagnostic
- Clean air filter reminder
- Cycle counter records the number of operations
- Key Beep tone options
- Interior Oven Light
- Pull open door with wide easy view window
- Two ovens can be securely stacked one on top of another stacking kit available
- Even energy distribution, top & bottom magnetron
- Motor driven double rotating antenna
- Accommodates 1/2 Gastronorm

#### Valera VMC 1850

| Power Output (Watts)                     | 1800