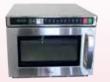

## **Commercial Microwave Oven**

## 1800 Watt Microwave

#### **KEY FEATURES**

- Affordable professional solution for the kitchen
- Compact high powered heavy duty oven
- Easy to clean interior with removable ceiling plate
- Easy to use and programme
- Self diagnostic
- Clean air filter reminder
- Cycle counter records the number of operations
- Key Beep tone options
- Interior Oven Light
- Pull open door with wide easy view window
- Two ovens can be securely stacked one on top of another stacking kit available
- Even energy distribution, top & bottom magnetron
- Motor driven double rotating antenna
- Accommodates 1/2 Gastronorm