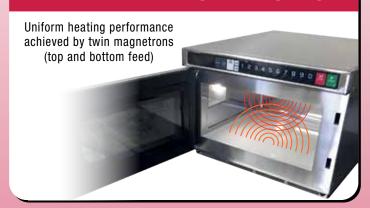

## **EVEN HEAT DISTRIBUTION**

#### **KEY FEATURES**

- Affordable professional solution for the kitchen
- Compact high powered heavy duty oven
- Easy to clean interior with removable ceiling plate
- Easy to use and programme
- Self diagnostic
- Clean air filter reminder
- Cycle counter records the number of operations
- Key Beep tone options
- Interior Oven Light
- Pull open door with wide easy view window
- Two ovens can be securely stacked one on top of another stacking kit available
- Even energy distribution, top & bottom magnetron
- Motor driven double rotating antenna
- Accommodates 1/2 Gastronorm