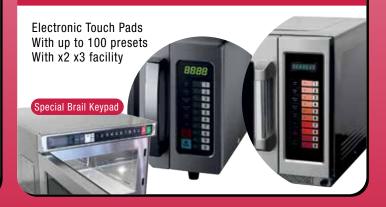

# **EASY TO PROGRAM**

Choose the best, specify Valera

#### **KEY FEATURES**

- Affordable professional solution for the kitchen
- Compact high powered heavy duty oven
- Easy to clean interior with removable ceiling plate
- Easy to use and programme
- Self diagnostic
- Clean air filter reminder
- Cycle counter records the number of operations
- Key Beep tone options
- Interior Oven Light
- Pull open door with wide easy view window
- Two ovens can be securely stacked one on top of another stacking kit available
- Even energy distribution, top & bottom magnetron
- Motor driven double rotating antenna
- Accommodates 1/2 Gastronorm