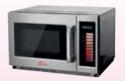

## **Commercial Microwave Oven**

## 1800 Watt Microwave

#### **KEY FEATURES**

- Affordable professional solution for the kitchen
- Compact high powered heavy duty oven
- Easy to clean interior with removable ceiling plate
- Easy to use and programme
- Self diagnostic
- Clean air filter reminder
- Cycle counter records the number of operations
- Key Beep tone options
- Interior Oven Light
- Pull open door with wide easy view window
- Two ovens can be securely stacked one on top of another stacking kit available
- Even energy distribution, top & bottom magnetron
- Motor driven double rotating antenna
- Accommodates 1/2 Gastronorm