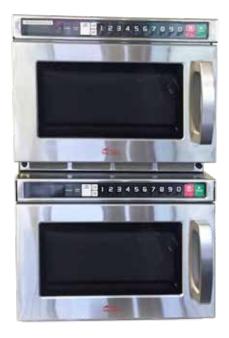

## **STACKABLE**

1800 Watt Microwaves can be stacked for space saving

## **Commercial Microwave Oven**

## 1800 Watt Microwave

#### **KEY FEATURES**

- Affordable professional solution for the kitchen
- Compact high powered heavy duty oven
- Easy to clean interior with removable ceiling plate
- Easy to use and programme
- Self diagnostic
- Clean air filter reminder
- Cycle counter records the number of operations
- Key Beep tone options
- Interior Oven Light
- Pull open door with wide easy view window
- Two ovens can be securely stacked one on top of another stacking kit available
- Even energy distribution, top & bottom magnetron
- Motor driven double rotating antenna
- Accommodates 1/2 Gastronorm