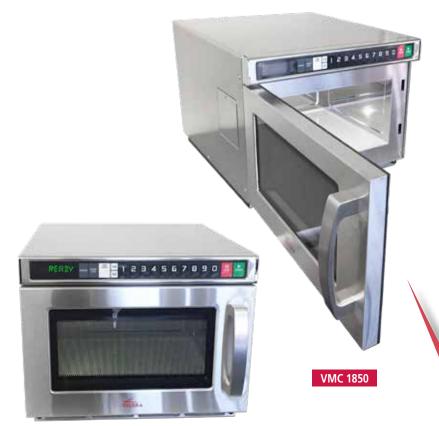

## 1800 Watt Microwave

#### **KEY FEATURES**

- Affordable professional solution for the kitchen
- Compact high powered heavy duty oven
- Easy to clean interior with removable ceiling plate
- Easy to use and programme
- Self diagnostic
- Clean air filter reminder
- Cycle counter records the number of operations
- Key Beep tone options
- Interior Oven Light
- Pull open door with wide easy view window
- Two ovens can be securely stacked one on top of another stacking kit available
- Even energy distribution, top & bottom magnetron
- Motor driven double rotating antenna
- Accommodates 1/2 Gastronorm

#### Valera VMC 1850

| Power Output (Watts)                     | 1800                          | Door Type        | Left hand hinged                                                                                                                                      |
|------------------------------------------|-------------------------------|------------------|-------------------------------------------------------------------------------------------------------------------------------------------------------|
| External Dimensions (w x d x h) mm       | 420 x 563 (inc. handle) x 340 | Weight Kg        | 31.6                                                                                                                                                  |
| Internal Cavity Dimensions (w x d x h)mm | 330 x 310 x 175               | Stackable        | Yes                                                                                                                                                   |
| Capacity – Useable cavity space Litres   | 17                            | Magnetron system | Two, Top & Bottom feed                                                                                                                                |
| Power Required Watts / amps              | 3000W (13 amp plug)           | Controls         | Electronic with digital display 100 Programs, 10 Power levels 3 Stages of Cooking available Program lock to allow one touch operation Repeat function |
| Power Supply                             | 230-240V / 50Hz               |                  |                                                                                                                                                       |
| Finish – Exterior / Interior             | Stainless Steel               |                  |                                                                                                                                                       |
| Base Plate                               | Sealed-in ceramic             |                  |                                                                                                                                                       |