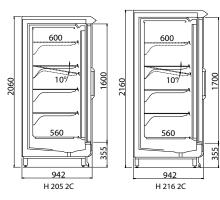

## **KEY FEATURES**

The new Astana, Mini Astana and Wengen glass door BT cabinet line offer a wide range of variants and modules for frozen product self-service sales which allows the customer to choose the cabinet most suited to the customer's requirements. The quest to best enhance displayed product, the need to facilitate product selection and awareness of offering cabinets with superior technical performance has allowed us to design some of the most advanced solutions on the market.