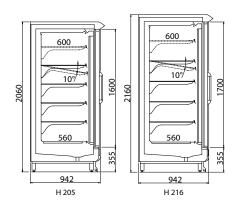

## **KEY FEATURES**

The new Astana, Mini Astana and Wengen glass door BT cabinet line offer a wide range of variants and modules for frozen product self-service sales which allows the customer to choose the cabinet most suited to the customer's requirements. The quest to best enhance displayed product, the need to facilitate product selection and awareness of offering cabinets with superior technical performance has allowed us to design some of the most advanced solutions on the market.