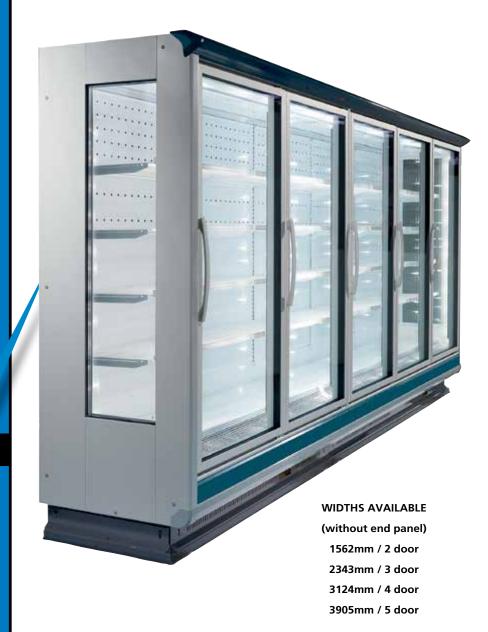

## **KEY FEATURES**

The new Astana, Mini Astana and Wengen glass door BT cabinet line offer a wide range of variants and modules for frozen product self-service sales which allows the customer to choose the cabinet most suited to the customer's requirements. The quest to best enhance displayed product, the need to facilitate product selection and awareness of offering cabinets with superior technical performance has allowed us to design some of the most advanced solutions on the market.

## **High Capacity Remote Multidecks**

Price on application