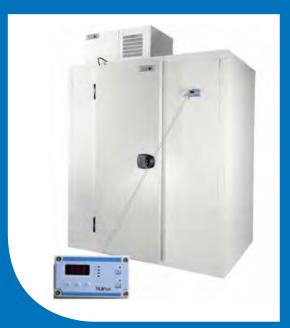

**Ceiling Monoblock** 

- Maximum hygiene and cleanliness
- Digital display for Temperature
- Hard wearing, anti-slip floor
- CFC free, polyurethane insulated panel (70mm) for superior thermal efficiency and lower running costs
- Internal safety release included
- Freezer rooms include pressure relief valve