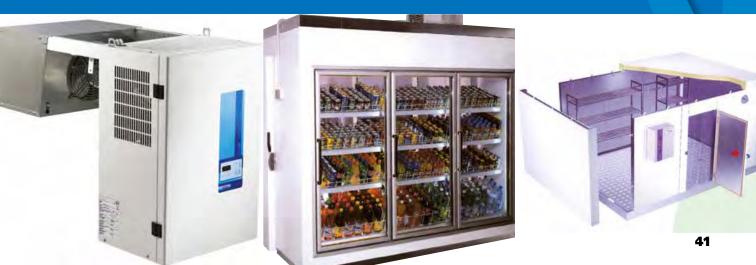

## **Bespoke Chiller and Freezer Rooms**

Our range of bespoke chiller and freezer coldrooms are designed to solve all your refrigerated storage requirements.

Available in a variety of sizes and with wall/ceiling monoblocks or remote refrigeration systems.

**Ceiling Monoblock** 

- Maximum hygiene and cleanliness
- Digital display for Temperature
- Hard wearing, anti-slip floor
- CFC free, polyurethane insulated panel (70mm) for superior thermal efficiency and lower running costs
- Internal safety release included
- Freezer rooms include pressure relief valve