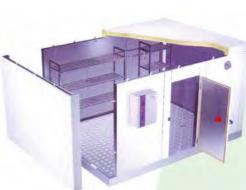

## **Bespoke Chiller and Freezer Rooms**

Our range of bespoke chiller and freezer coldrooms are designed to solve all your refrigerated storage requirements.

Available in a variety of sizes and with wall/ceiling monoblocks or remote refrigeration systems.

**Ceiling Monoblock** 

- Maximum hygiene and cleanliness
- Digital display for Temperature
- Hard wearing, anti-slip floor
- CFC free, polyurethane insulated panel (70mm) for superior thermal efficiency and lower running costs
- Internal safety release included
- Freezer rooms include pressure relief valve