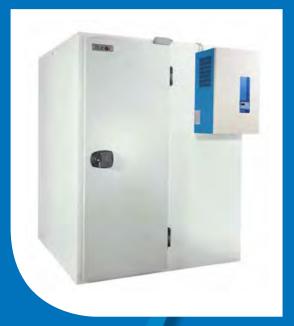

**Ceiling Monoblock** 

- Maximum hygiene and cleanliness
- Digital display for Temperature
- Hard wearing, anti-slip floor
- CFC free, polyurethane insulated panel (70mm) for superior thermal efficiency and lower running costs
- Internal safety release included
- Freezer rooms include pressure relief valve