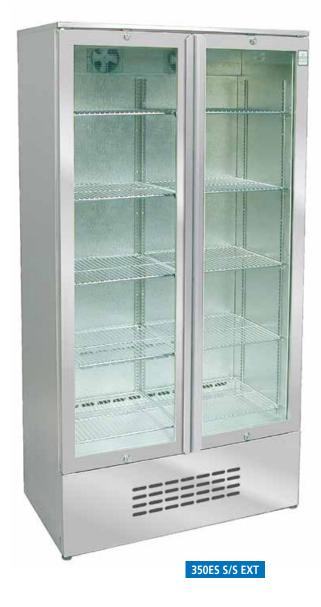

## **Tall Back Bar Coolers**

| Model | Door   | Shelves<br>Supplied | Capacity<br>Bottles | Dimensions<br>(wxdxh) mm | Painted | Stainless Steel<br>door frame | Stainless<br>Steel exterior | Stainless Steel<br>inside & out |
|-------|--------|---------------------|---------------------|--------------------------|---------|-------------------------------|-----------------------------|---------------------------------|
| 267ES | Hinged | 5                   | 240 (b)             | 597 x 550 x 1730         |         |                               |                             |                                 |
| 267EW | Hinged | 12                  | 108 (e)             | 597 x 550 x 1730         |         | See Price List                |                             |                                 |
| 357ES | Hinged | 5                   | 403 (b)             | 900 x 550 x 1715         |         |                               |                             |                                 |
| 357EW | Hinged | 12                  | 144 (e)             | 900 x 550 x 1715         |         |                               |                             |                                 |